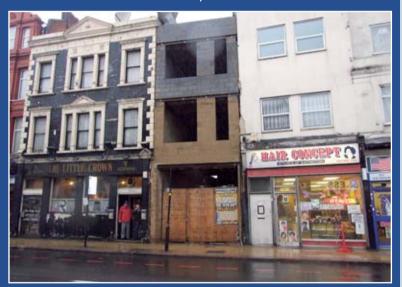

## PARTIALLY COMPLETED DEVELOPMENT OPPORTUNITY

This freehold terraced building has been granted planning permission for the erection of a lock-up shop premises with three one bedroom flats above. The development has been partially completed to include piling, footings and blockwork up to roof level. The property is being sold in its partially completed state and will therefore be of interest to developers and investors wishing to complete the works and to subsequently market the units by way of letting or sale. The property is situated amongst a number of local traders and within a few minutes walk of New Cross station.