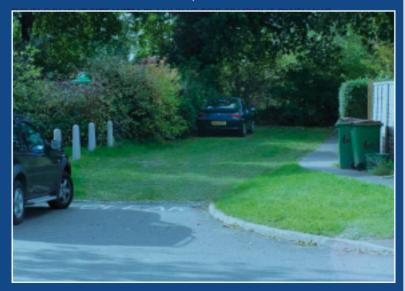

## Land adjacent to 66 The Paddocks, Broadbridge Heath, RH12 3NE GUIDE PRICE: £80,000

DEVELOPMENT SITE WITH PLANNING FOR SPACIOUS DWELLING

This predominately rectangular development site occupies a site area of approximately 374 sq m (0.0924 acres) and has been granted planning permission by the local authority under reference no DC/07/2553 for the erection of a four bedroom detached house with parking. The site is located within Broadbridge Heath Village less than a quarter of a mile from local shopping facilities and within easy access of Horsham Town Centre with its mainline station. The site is being sold with the benefit of vacant possession and full details of planning and drawings are available for inspection at the offices of the Auctioneers.