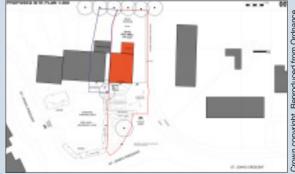

## Land adjacent to 66 The Paddocks, Broadbridge Heath, RH12 3NE GUIDE PRICE: £80,000

DEVELOPMENT SITE WITH PLANNING FOR SPACIOUS DWELLING

This predominately rectangular development site occupies a site area of approximately 374 sq m (0.0924 acres) and has been granted planning permission by the local authority under reference no DC/07/2553 for the erection of a four bedroom detached house with parking. The site is located within Broadbridge Heath Village less than a quarter of a mile from local shopping facilities and within easy access of Horsham Town Centre with its mainline station. The site is being sold with the benefit of vacant possession and full details of planning and drawings are available for inspection at the offices of the Auctioneers.

## **LOCAL AUTHORITY**

Horsham District Council 01403 215100

**VENDORS SOLICITORS** Refer to Auctioneers

**VIEWING TIMES** By appointment through the Auctioneers

Not to scale. For identification purposes only