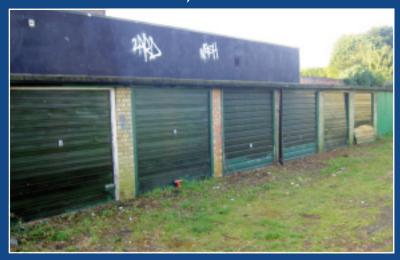

# Garages 19 & 20 at Parkgate, Finchley, London N2 8DJ GUIDE PRICE: £18,000

Garage 20 at 66 Shepherds Hill, Highgate N6 5RN

<u>GUIDE PRICE: £8,000</u>

## THREE LOCK UP LEASEHOLD GARAGES

These lock up garages with up and over doors are currently being used as storage space. The two garages in N2 are just off the High Road in East Finchley and have the benefit of a gated entrance. The lock up garage in N6 is currently being used by the yendor.